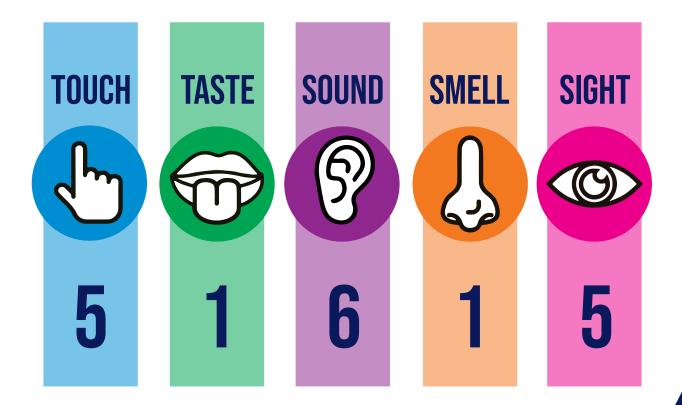

# KIDS POINT

THESE SENSORY GUIDES, THROUGHOUT OUR MUSEUM, HELP THOSE WITH SENSORY NEEDS AS THEY EXPLORE OUR EXHIBITS.

### IBCCES SENSORY GUIDE™

1=LOW SENSORY STIMULATION | 10= HIGH SENSORY STIMULATION