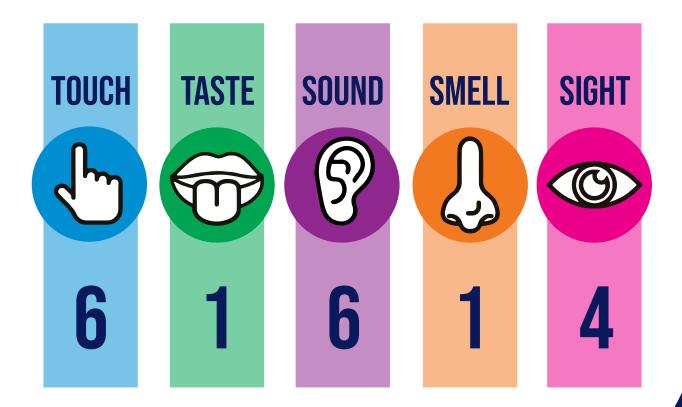

# **Outdoor Adventure Zone**

THESE SENSORY GUIDES, THROUGHOUT OUR MUSEUM, HELP THOSE WITH SENSORY NEEDS AS THEY EXPLORE OUR EXHIBITS.

1=LOW SENSORY STIMULATION | 10= HIGH SENSORY STIMULATION