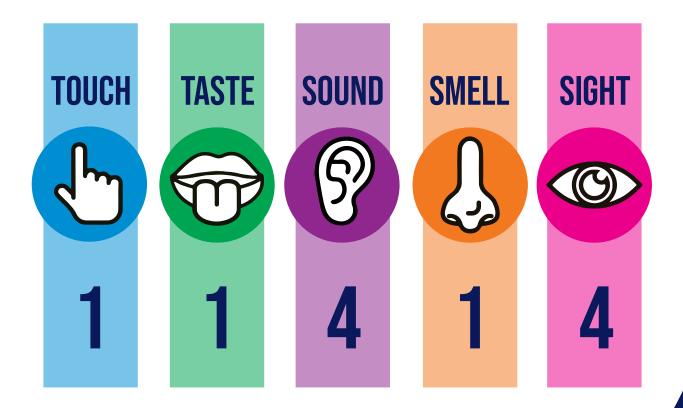

### Art Studio

THESE SENSORY GUIDES, THROUGHOUT OUR MUSEUM, HELP THOSE WITH SENSORY NEEDS AS THEY EXPLORE OUR EXHIBITS.

1=LOW SENSORY STIMULATION | 10= HIGH SENSORY STIMULATION