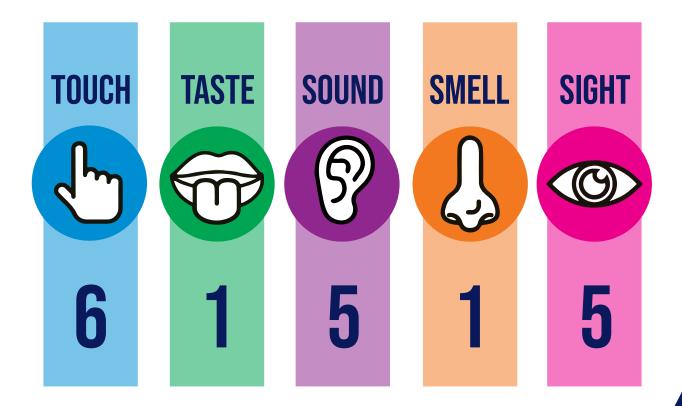

# KIDS POINT

THESE SENSORY GUIDES, THROUGHOUT OUR MUSEUM, HELP THOSE WITH SENSORY NEEDS AS THEY EXPLORE OUR EXHIBITS.

### IBCCES SENSORY GUIDE™

1=LOW SENSORY STIMULATION | 10= HIGH SENSORY STIMULATION