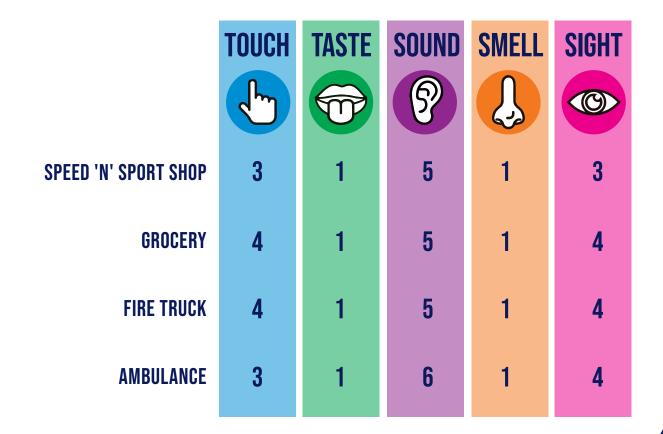

#### ARCADE

THESE SENSORY GUIDES, THROUGHOUT OUR MUSEUM, HELP THOSE WITH SENSORY NEEDS AS THEY EXPLORE OUR EXHIBITS.

1=LOW SENSORY STIMULATION | 10= HIGH SENSORY STIMULATION