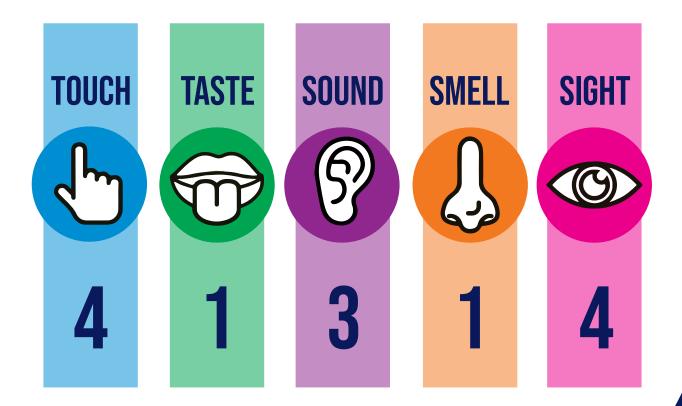

# **Outdoor Adventure Zone**

THESE SENSORY GUIDES, THROUGHOUT OUR MUSEUM, HELP THOSE WITH SENSORY NEEDS AS THEY EXPLORE OUR EXHIBITS.

1=LOW SENSORY STIMULATION | 10= HIGH SENSORY STIMULATION