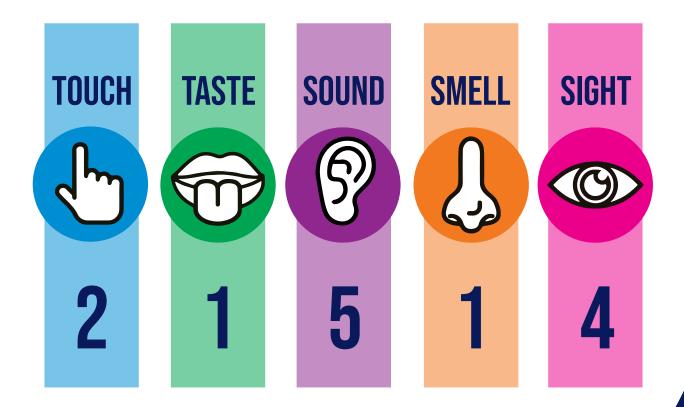

# KIDS POINT

THESE SENSORY GUIDES, THROUGHOUT OUR MUSEUM, HELP THOSE WITH SENSORY NEEDS AS THEY EXPLORE OUR EXHIBITS.

### IBCCES SENSORY GUIDE™

1=LOW SENSORY STIMULATION | 10= HIGH SENSORY STIMULATION