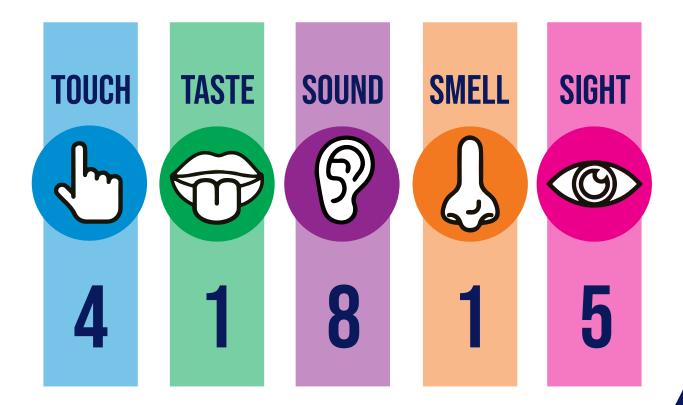

# KIDS POINT

THESE SENSORY GUIDES, THROUGHOUT OUR MUSEUM, HELP THOSE WITH SENSORY NEEDS AS THEY EXPLORE OUR EXHIBITS.

### IBCCES SENSORY GUIDE™

1=LOW SENSORY STIMULATION | 10= HIGH SENSORY STIMULATION