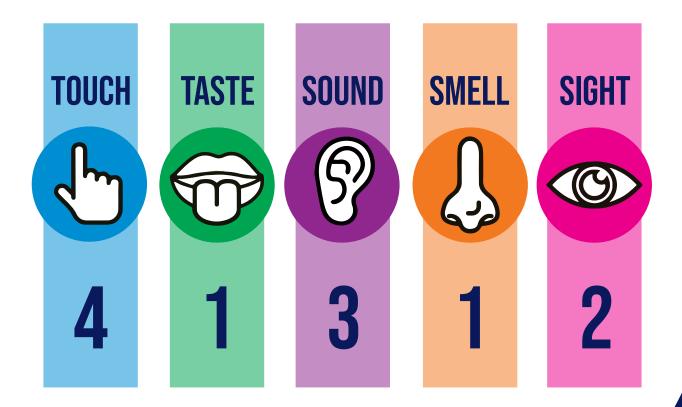

# KIDS POINT

THESE SENSORY GUIDES, THROUGHOUT OUR MUSEUM, HELP THOSE WITH SENSORY NEEDS AS THEY EXPLORE OUR EXHIBITS.

### IBCCES SENSORY GUIDE™

1=LOW SENSORY STIMULATION | 10= HIGH SENSORY STIMULATION