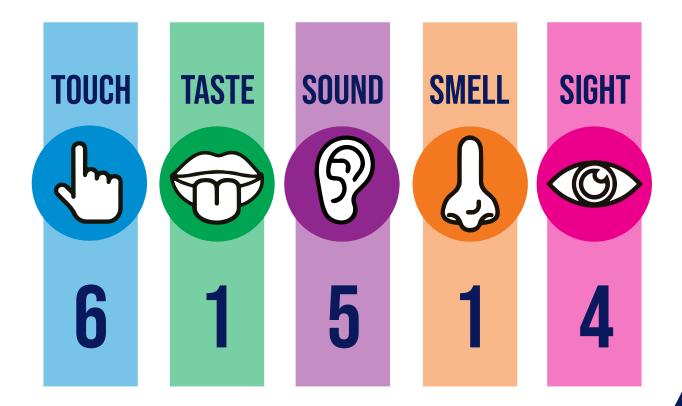

#### MUSEUM GALLERY & WELCOME DESK

THESE SENSORY GUIDES, THROUGHOUT OUR MUSEUM, HELP THOSE WITH SENSORY NEEDS AS THEY EXPLORE OUR EXHIBITS.

1=LOW SENSORY STIMULATION | 10= HIGH SENSORY STIMULATION