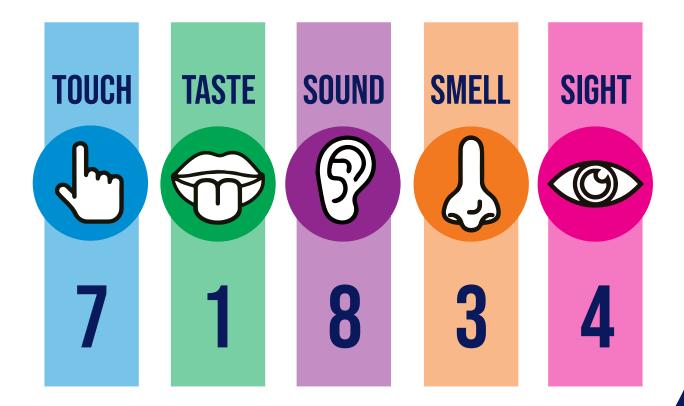

# KIDS POINT

THESE SENSORY GUIDES, THROUGHOUT OUR MUSEUM, HELP THOSE WITH SENSORY NEEDS AS THEY EXPLORE OUR EXHIBITS.

### IBCCES SENSORY GUIDE™

1=LOW SENSORY STIMULATION | 10= HIGH SENSORY STIMULATION