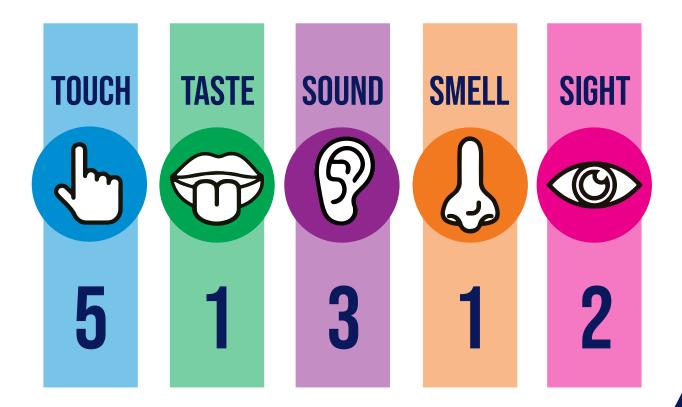

# **Outdoor Adventure Zone**

THESE SENSORY GUIDES, THROUGHOUT OUR MUSEUM, HELP THOSE WITH SENSORY NEEDS AS THEY EXPLORE OUR EXHIBITS.

1=LOW SENSORY STIMULATION | 10= HIGH SENSORY STIMULATION