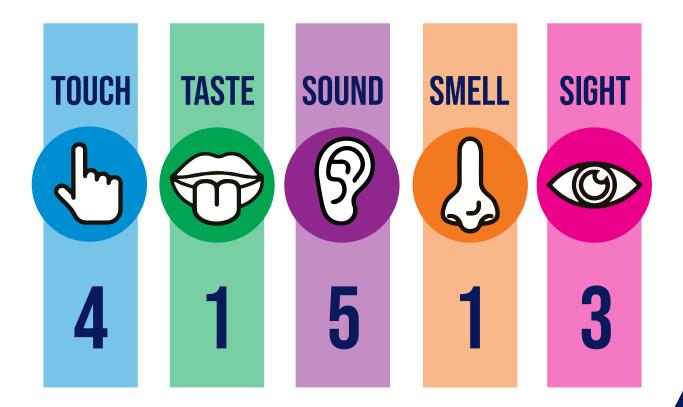

#### MUSEUM GALLERY & WELCOME DESK

THESE SENSORY GUIDES, THROUGHOUT OUR MUSEUM, HELP THOSE WITH SENSORY NEEDS AS THEY EXPLORE OUR EXHIBITS.

1=LOW SENSORY STIMULATION | 10= HIGH SENSORY STIMULATION