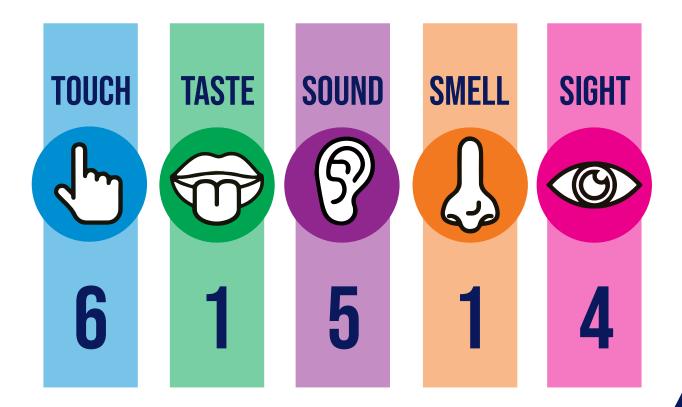

#### Courage Climber

THESE SENSORY GUIDES, THROUGHOUT OUR MUSEUM, HELP THOSE WITH SENSORY NEEDS AS THEY EXPLORE OUR EXHIBITS.

1=LOW SENSORY STIMULATION | 10= HIGH SENSORY STIMULATION