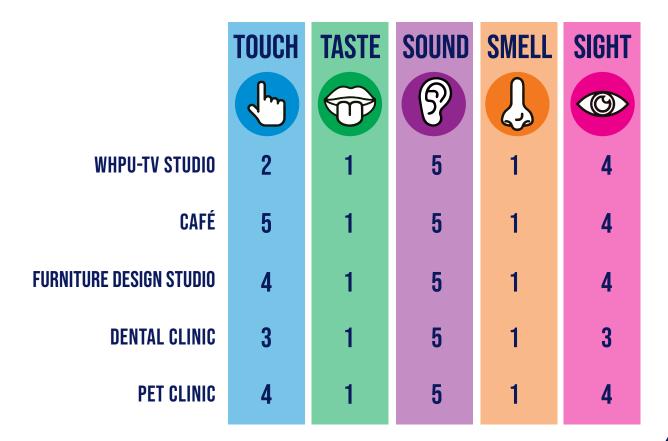

### HALL OF MYSTERIES

THESE SENSORY GUIDES, THROUGHOUT OUR MUSEUM, HELP THOSE WITH SENSORY NEEDS AS THEY EXPLORE OUR EXHIBITS.

1=LOW SENSORY STIMULATION | 10= HIGH SENSORY STIMULATION